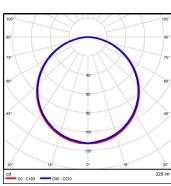

tion. Other LED strip options are available on request, including IP54 and IP67.

- All lumen values refer to the bare LED strip. Losses through diffuser/profile are not represented. Consult photometric data.

- 5 year manufacturer's warranty on Super Series & Spec Series LED strip.









JN-90 90 degree joiner

## ADDITIONAL INFORMATION

**Applications** Task lighting in kitchen cabinetry, lighting for shelving or display units.

Installation Interior and exterior (with IP67 rated LED strip).

Extruded aluminium body, polycarbonate diffuser, AES plastic end caps. Materials

Finish Natural silver anodised or custom powder coat.

Light source LED ribbon strip.

24V DC - remote driver options ranging from 6W up to 320W. Power supply

Dimmable Various options available, please enquire.





Polar curve for 1340 lumen LED strip with opal