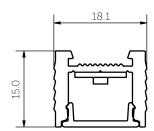

## **Trimless Tim 15**

Trimless Tim 15 is designed to recess seamlessly into joinery to offer dot-free lighting solutions. The small ribs either side of the profile allow Trimless Tim 15 to be friction-fitted into an 18mm routed slot in joinery without the need for screws. The flat diffuser provides an excellent, flush, high-level finish to the installation.