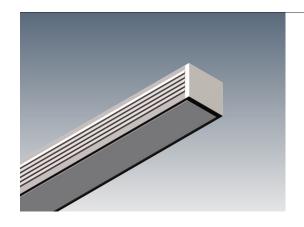

## **Trimless Tim 15**

Trimless Tim 15 is designed to recess seamlessly into joinery to offer dot-free lighting solutions. The small ribs either side of the profile allow Trimless Tim 15 to be friction-fitted into an 18mm routed slot in joinery without the need for screws. The flat diffuser provides an excellent, flush, high-level finish to the installation.