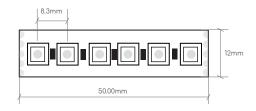

## **Spec Series RGBW**

A high-density RGBW strip has long been the stuff of fairy tales - until now. Spec Series RGBW strip has a pitch of only 8.3mm which makes it dot-free in many of our profiles.

Spec Series RGBW is a high-density RGBW strip with a pitch of only 8.3mm

| CODE                 | WATTS P/M             | COLOUR    | LUMENS P/M | LEDS P/M | CUTTING LENGTH | MAX. RUN PER FEED | PROTECTION |
|----------------------|-----------------------|-----------|------------|----------|----------------|-------------------|------------|
| SPEC-14.4-RGB-9.6-30 | 14.4W RGB, 9.6W White | RGB+3000K | 810 White  | 120      | 50.00mm        | 5M                | IP20, IP65 |