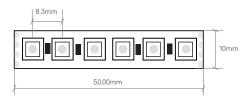

## Spec Series RGB

Spec Series RGB LED Strip packs a huge punch of RGB colour with 1090 lumens per metre output and a unique close-pitch of only 8.3mm providing dot-free lighting in many of our profiles.

## Spec Series RGB LED strip is a unique, close-pitch, powerful RGB strip.

| CODE        | WATTS P/M | COLOUR         | LUMENS P/M | LEDS P/M | LED PITCH | CUT LENGTH | MAX. RUN PER FEED | PROTECTION |
|-------------|-----------|----------------|------------|----------|-----------|------------|-------------------|------------|
| SPEC-15-RGB | 15W       | Red/blue/green | 1090       | 120      | 8.3mm     | 50.00mm    | 5M                | IP20, IP67 |