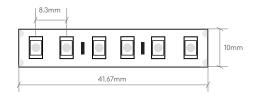

Spec Series Long allows single lengths of strip of up to 20m long from a single feed.

| CODE            | WATTS P/M | COLOUR | LUMENS P/M | LEDS P/M | LED PITCH | CUTTING LENGTH | MAX. RUN PER FEED | PROTECTION |
|-----------------|-----------|--------|------------|----------|-----------|----------------|-------------------|------------|
| SPEC-11-30-LONG | 11W       | 3000K  | 690        | 120      | 8.3mm     | 41.67mm        | 20M               | IP20, IP67 |
| SPEC-11-40-LONG |           | 4000K  | 710        |          |           |                |                   |            |

SPEC-11-30-LONG / SPEC-11-40-LONG

IP20 dimensions: W10 x H1mm

IP67 dimensions: W12 x H5mm End Caps: W14 x H7mm

ADDITIONAL INFORMATION

Input voltage: 24V DC Spec Series Long strip is supplied in 20m rolls. Source life: L70 = 50,000 hours Backing: 3M tape. Control: Dimmable by PWM Beam angle: 120°