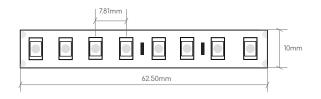

Our general-purpose LED strip is a costeffective solution for an array of interior and exterior uses including joinery.

| CODE             | WATTS P/M | COLOUR | LUMENS P/M | LEDS P/M | LED PITCH | CUTTING LENGTH | MAX. RUN PER FEED | PROTECTION |
|------------------|-----------|--------|------------|----------|-----------|----------------|-------------------|------------|
| SPEC-07-30       | 7W        | 3000K  | 760        | 128      | 7.81mm    | 62.50mm        | 5M                | IP20, IP67 |
| SPEC-07-40       |           | 4000K  | 800        |          |           |                |                   |            |
| SPEC-14.4-30-140 | 14.4W     | 3000K  | 1150       | 140      | 7.14mm    | 50.00mm        | 5M                | IP20, IP67 |
| SPEC-14.4-40-140 |           | 4000K  | 1180       |          |           |                |                   |            |
| SPEC-15-30       | 15W       | 3000K  | 1425       | 126      | 7.94mm    | 55.60mm        | 5M                | IP20, IP67 |
| SPEC-15-40       |           | 4000K  | 1500       |          |           |                |                   |            |