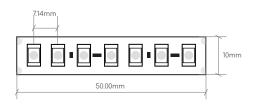

Our general-purpose LED strip is a costeffective solution for an array of interior and exterior uses including joinery.

| CODE             | WATTS P/M | COLOUR | LUMENS P/M | LEDS P/M | LED PITCH | CUTTING LENGTH | MAX. RUN PER FEED | PROTECTION |
|------------------|-----------|--------|------------|----------|-----------|----------------|-------------------|------------|
| SPEC-07-30       | 7W        | 3000K  | 760        | 128      | 7.81mm    | 62.50mm        | 5M                | IP20, IP67 |
| SPEC-07-40       |           | 4000K  | 800        |          |           |                |                   |            |
| SPEC-14.4-30-140 | 14.4W     | 3000K  | 1150       | 140      | 7.14mm    | 50.00mm        | 5M                | IP20, IP67 |
| SPEC-14.4-40-140 |           | 4000K  | 1180       |          |           |                |                   |            |
| SPEC-15-30       | 15W       | 3000K  | 1425       | 126      | 7.94mm    | 55.60mm        | 5M                | IP20, IP67 |
| SPEC-15-40       |           | 4000K  | 1500       |          |           |                |                   |            |