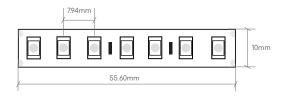

Our general-purpose LED strip is a costeffective solution for an array of interior and exterior uses including joinery.

| CODE             | WATTS P/M | COLOUR | LUMENS P/M | LEDS P/M | LED PITCH | CUTTING LENGTH | MAX. RUN PER FEED | PROTECTION |
|------------------|-----------|--------|------------|----------|-----------|----------------|-------------------|------------|
| SPEC-07-30       | 7W        | 3000K  | 760        | 128      | 7.81mm    | 62.50mm        | 5M                | IP20, IP67 |
| SPEC-07-40       |           | 4000K  | 800        |          |           |                |                   |            |
| SPEC-14.4-30-140 | 14.4W     | 3000K  | 1150       | 140      | 7.14mm    | 50.00mm        | 5M                | IP20, IP67 |
| SPEC-14.4-40-140 |           | 4000K  | 1180       |          |           |                |                   |            |
| SPEC-15-30       | 15W       | 3000K  | 1425       | 126      | 7.94mm    | 55.60mm        | 5M                | IP20, IP67 |
| SPEC-15-40       |           | 4000K  | 1500       |          |           |                |                   |            |