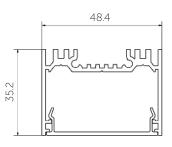

Polar curve for 2250 lumen LED strip with satin diffuser.

Bars, restaurants, kitchens, living rooms, dining rooms, reception counters, lobbies. Applications Installation Interior or exterior (with IP67 rated LED strip). Extruded aluminium body, PMMA diffuser, aluminium end caps. Materials Finish Natural silver anodised or custom powder coat colours. Light source LED ribbon strip. 24V DC - remote driver options ranging from 6W up to 320W. Power supply Dimmable Various options available, please enquire.