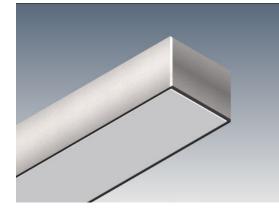

## Flat Freddie 35

Flat Freddie 35 is a versatile profile suitable for a huge range of applications. Designed in conjunction with our Spec Series RGB+Twin White LED strip, Flat Freddie 35 offers a unique combination of a powerful white light with an independent RGB light - great for residential or hospitality applications.

Polar curve for 2250 lumen LED strip with satin diffuser.

Bars, restaurants, kitchens, living rooms, dining rooms, reception counters, lobbies. Applications Installation Interior or exterior (with IP67 rated LED strip). Extruded aluminium body, PMMA diffuser, aluminium end caps. Materials Finish Natural silver anodised or custom powder coat colours. Light source LED ribbon strip. 24V DC - remote driver options ranging from 6W up to 320W. Power supply Dimmable Various options available, please enquire.