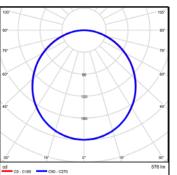

Polar curve for 2250 lumen LED strip with satin diffuser.

Bars, restaurants, kitchens, living rooms, dining rooms, reception counters, lobbies. Applications Installation Interior or exterior (with IP67 rated LED strip). Extruded aluminium body, PMMA diffuser, aluminium end caps. Materials Finish Natural silver anodised or custom powder coat colours. Light source LED ribbon strip. 24V DC - remote driver options ranging from 6W up to 320W. Power supply Dimmable Various options available, please enquire.