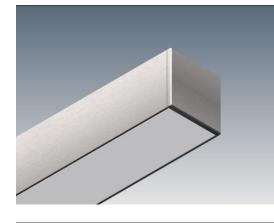

## Flat Freddie 30

The Flat Freddie 30 extrusion is a close cousin of Downhill Dan 30, but with a squarer profile for a more architectural look. It also features a more efficient diffuser for maximum output. Utilizing up to a 2650 lumen per metre LED strip, the profile is ideal for applications where maximum light output is key. A versatile system suitable for various mounting options, Flat Freddie 30 can be surface mounted, recessed and suspended. Both wire and rod suspension options are available and the cowling accessory for plastered ceilings and walls creates a beautiful trimless finish.