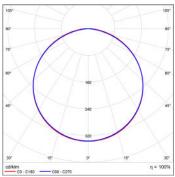

|                 |              |



Interior or exterior (with IP67 rated LED strip). Installation Materials Extruded aluminium body, PMMA diffuser, aluminium end caps. Finish Natural silver anodised or custom powder coat. Light source LED ribbon strip. Power supply 24V DC - remote driver options ranging from 6W up to 320W. Dimmable Various options available, please enquire.





Polar curve for 2250 lumen LED strip with opal diffuser