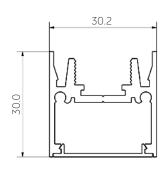

## Flat Freddie 30

The Flat Freddie 30 extrusion is a close cousin of Downhill Dan 30, but with a squarer profile for a more architectural look. It also features a more efficient diffuser for maximum output. Utilizing up to a 2650 lumen per metre LED strip, the profile is ideal for applications where maximum light output is key. A versatile system suitable for various mounting options, Flat Freddie 30 can be surface mounted, recessed and suspended. Both wire and rod suspension options are available and the cowling accessory for plastered ceilings and walls creates a beautiful trimless finish.

Interior or exterior (with IP67 rated LED strip). Installation Materials Extruded aluminium body, PMMA diffuser, aluminium end caps. Finish Natural silver anodised or custom powder coat. Light source LED ribbon strip. Power supply 24V DC - remote driver options ranging from 6W up to 320W. Dimmable Various options available, please enquire.