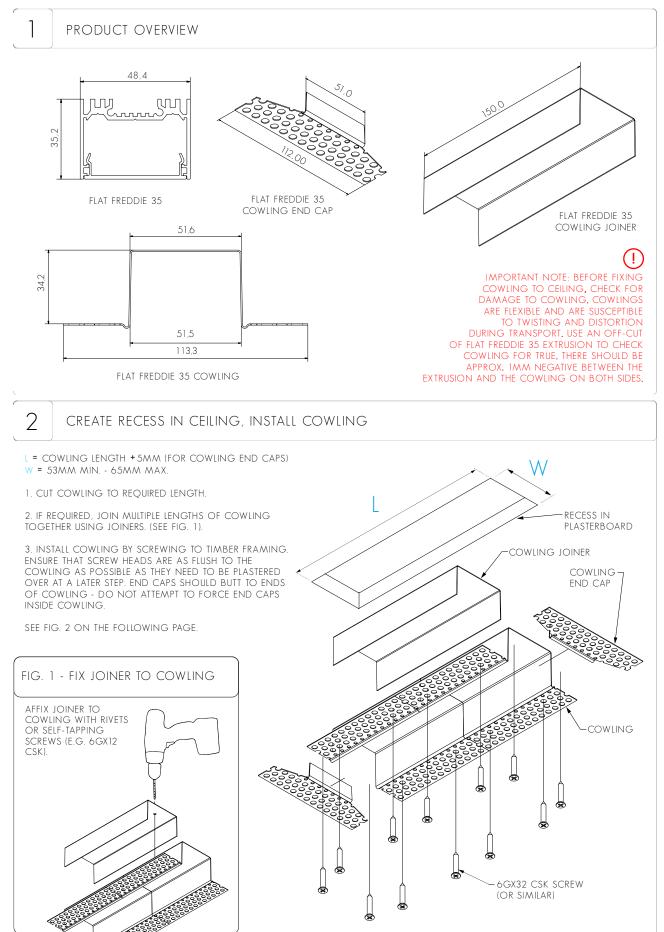

### Offspring Profiles® EMS TING

#### INSTRUCTIONS FOR METAL COWLING RECESSING: FLAT FREDDIE 35



## Offspring Profiles® IGHTING

#### INSTRUCTIONS FOR METAL COWLING RECESSING: FLAT FREDDIE 35







#### INSTRUCTIONS FOR METAL COWLING RECESSING: FLAT FREDDIE 35

# FIG. 3 - ENSURE EXTRUSION IS MOUNTED SECURELY 5 INSTALL LED STRIP AND DIFFUSER 1. IMPORTANT: BEFORE MOUNTING LED STRIP, CLEAN EXTRUSION USING AN ALCOHOL-BASED CLEANER SUCH AS ISOPROPYL ALCOHOL. 2. REMOVE BACKING FROM LED STRIP TO EXPOSE STICKY SURFACE. LAY LED STRIP INTO EXTRUSION. USE KAPTON TAPE AT EACH END OF THE LED STRIP TO PREVENT LED STRIP FROM SHORTING ON EXTRUSION. 3. CLIP DIFFUSER INTO EXTRUSION, ENSURING A FIRM CONNECTION (SEE FIG. 4). ۲ Magaza and a state of the state of t LED STRIP CORD GRIP - DIFFUSER FIG. 4 - ENSURE DIFFUSER IS MOUNTED SECURELY יטטטנ "CLICK" "CLICK"