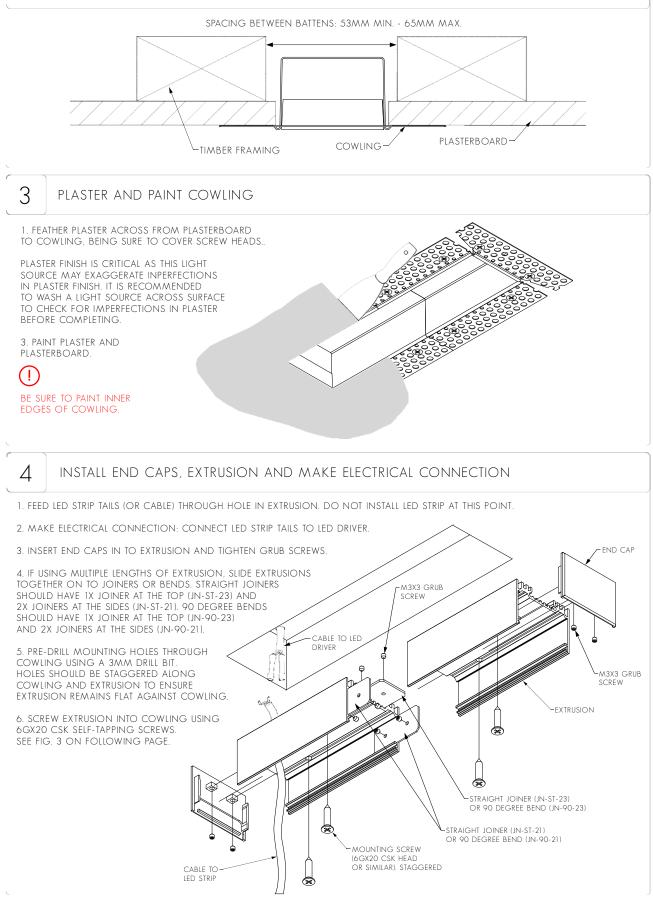

### Offspring Profiles® EMS TING

#### INSTRUCTIONS FOR METAL COWLING RECESSING: FLAT FREDDIE 35



## Offspring Profiles® IGHTING

#### INSTRUCTIONS FOR METAL COWLING RECESSING: FLAT FREDDIE 35







#### INSTRUCTIONS FOR METAL COWLING RECESSING: FLAT FREDDIE 35

# FIG. 3 - ENSURE EXTRUSION IS MOUNTED SECURELY 5 INSTALL LED STRIP AND DIFFUSER 1. IMPORTANT: BEFORE MOUNTING LED STRIP, CLEAN EXTRUSION USING AN ALCOHOL-BASED CLEANER SUCH AS ISOPROPYL ALCOHOL. 2. REMOVE BACKING FROM LED STRIP TO EXPOSE STICKY SURFACE. LAY LED STRIP INTO EXTRUSION. USE KAPTON TAPE AT EACH END OF THE LED STRIP TO PREVENT LED STRIP FROM SHORTING ON EXTRUSION. 3. CLIP DIFFUSER INTO EXTRUSION, ENSURING A FIRM CONNECTION (SEE FIG. 4). ۲ Magaza and a state of the state of t LED STRIP CORD GRIP - DIFFUSER FIG. 4 - ENSURE DIFFUSER IS MOUNTED SECURELY יטטטנ "CLICK" "CLICK"