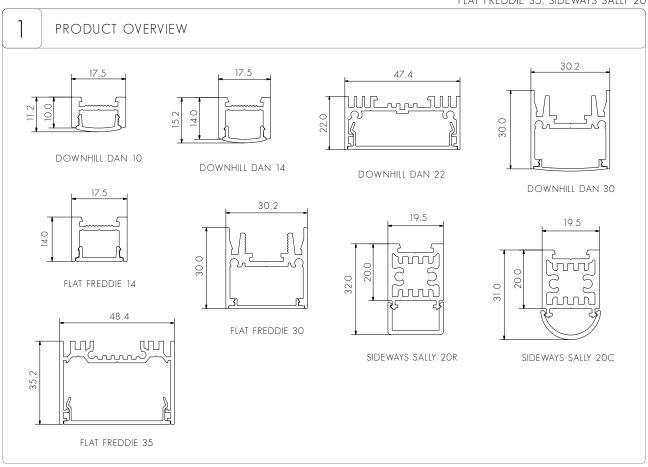

## INSTRUCTIONS FOR WIRE SUSPENDING:

DOWNHILL DAN 10, DOWNHILL DAN 14, DOWNHILL DAN 22, DOWNHILL DAN 30, FLAT FREDDIE 14, FLAT FREDDIE 30, FLAT FREDDIE 35, SIDEWAYS SALLY 20