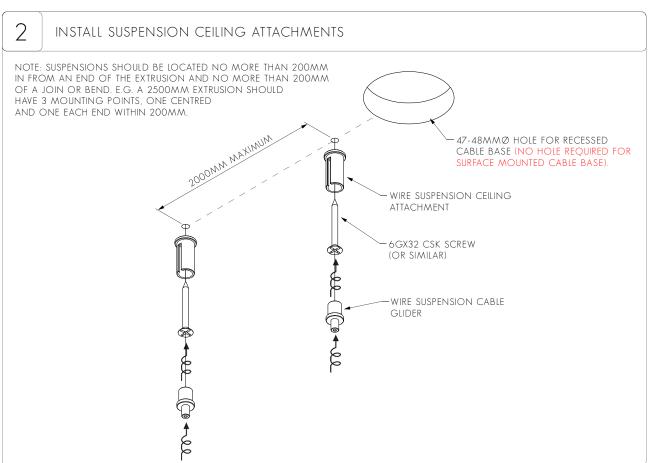

## INSTALL SUSPENSION CABLES, HANG EXTRUSION, JOIN EXTRUSIONS

1. FEED WIRE SUSPENSION WIRES THROUGH SUSPENSION BRACKETS THEN SLIDE SUSPENSION BRACKETS IN TO EXTRUSION (SEE FIG. 1).

2. FEED SUSPENSION WIRES INTO CEILING ATTACHMENTS. PRESS NIPPLE INWARDS TO ADJUST CABLE LENGTH (SEE FIG. 2).