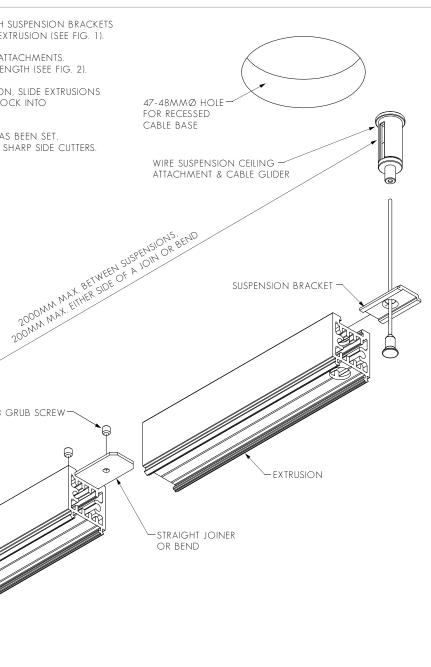

## INSTALL SUSPENSION CABLES, HANG EXTRUSION, JOIN EXTRUSIONS

1. FEED WIRE SUSPENSION WIRES THROUGH SUSPENSION BRACKETS THEN SLIDE SUSPENSION BRACKETS IN TO EXTRUSION (SEE FIG. 1).

2. FEED SUSPENSION WIRES INTO CEILING ATTACHMENTS. PRESS NIPPLE INWARDS TO ADJUST CABLE LENGTH (SEE FIG. 2).

3. IF USING MULTIPLE LENGTHS OF EXTRUSION, SLIDE EXTRUSIONS TOGETHER ON TO JOINER OR BEND AND LOCK INTO POSITION WITH GRUB SCREWS (SEE FIG. 3).

4. ONCE CORRECT SUSPENSION HEIGHT HAS BEEN SET, CUT OFF EXCESS SUSPENSION WIRE USING SHARP SIDE CUTTERS. (SEE FIG. 2).

SUSPENSION WIRE

M3X3 GRUB SCREW