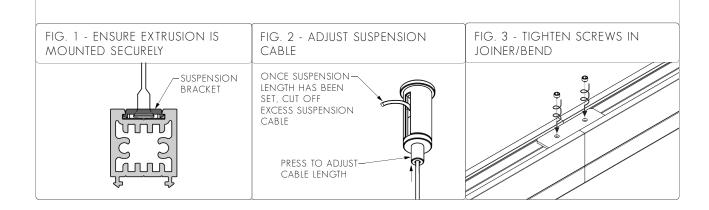

## INSTALL SUSPENSION CABLES, HANG EXTRUSION, JOIN EXTRUSIONS

1. FEED WIRE SUSPENSION WIRES THROUGH SUSPENSION BRACKETS THEN SLIDE SUSPENSION BRACKETS IN TO EXTRUSION (SEE FIG. 1).

2. FEED SUSPENSION WIRES INTO CEILING ATTACHMENTS. PRESS NIPPLE INWARDS TO ADJUST CABLE LENGTH (SEE FIG. 2).

3. IF USING MULTIPLE LENGTHS OF EXTRUSION, SLIDE EXTRUSIONS TOGETHER ON TO JOINER OR BEND AND LOCK INTO POSITION WITH GRUB SCREWS (SEE FIG. 3).

4. ONCE CORRECT SUSPENSION HEIGHT HAS BEEN SET, CUT OFF EXCESS SUSPENSION WIRE USING SHARP SIDE CUTTERS. (SEE FIG. 2).