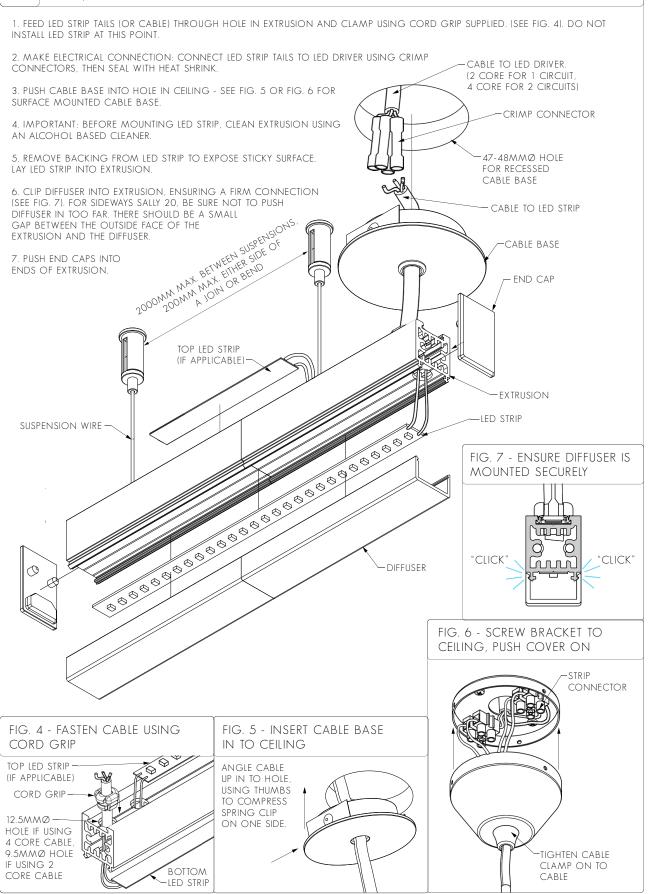

## INSTRUCTIONS FOR WIRE SUSPENDING:

DOWNHILL DAN 10, DOWNHILL DAN 14, DOWNHILL DAN 22, DOWNHILL DAN 30, FLAT FREDDIE 14, FLAT FREDDIE 30, FLAT FREDDIE 35, SIDEWAYS SALLY 20

4

MAKE ELECTRICAL CONNECTION, INSTALL CABLE BASE, CLEAN EXTRUSION, INSTALL LED STRIP, DIFFUSER AND END CAPS